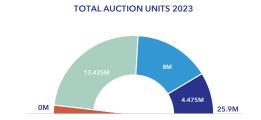

## Clearing price NOT APPLICABLE

| Number of participants               | 17   | Units sold          | ОМ      |
|--------------------------------------|------|---------------------|---------|
| Successful participants              | 0    | CCR units sold      | ОМ      |
| Cover ratio<br>(excluding CCR units) | 0.34 | CCR trigger price   | \$80.64 |
|                                      |      | CCR units available | 0M      |
| Cover ratio                          |      |                     |         |