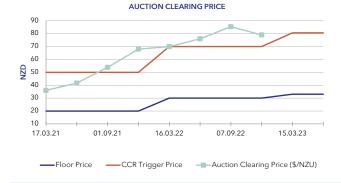

## Clearing price NOT APPLICABLE

| Number of participants               | 17   | Units sold          | ОМ      |
|--------------------------------------|------|---------------------|---------|
| Successful participants              | 0    | CCR units sold      | ОМ      |
| Cover ratio<br>(excluding CCR units) | 0.34 | CCR trigger price   | \$80.64 |
|                                      |      | CCR units available | 0M      |
| Cover ratio                          |      |                     |         |

### Commentary

The auction did not clear, leaving no clearing price for today's auction. Units will be rolled forward.

Yesterday's secondary market closing price was \$57.25.

There is no auction revenue since the auction did not

#### **Notes**

Cost Containment Reserve (CCR): volume is used when the auction clearing price exceeds a certain level (CCR trigger price).

Cover ratio: is the total bid volume divided by the total auction volume.